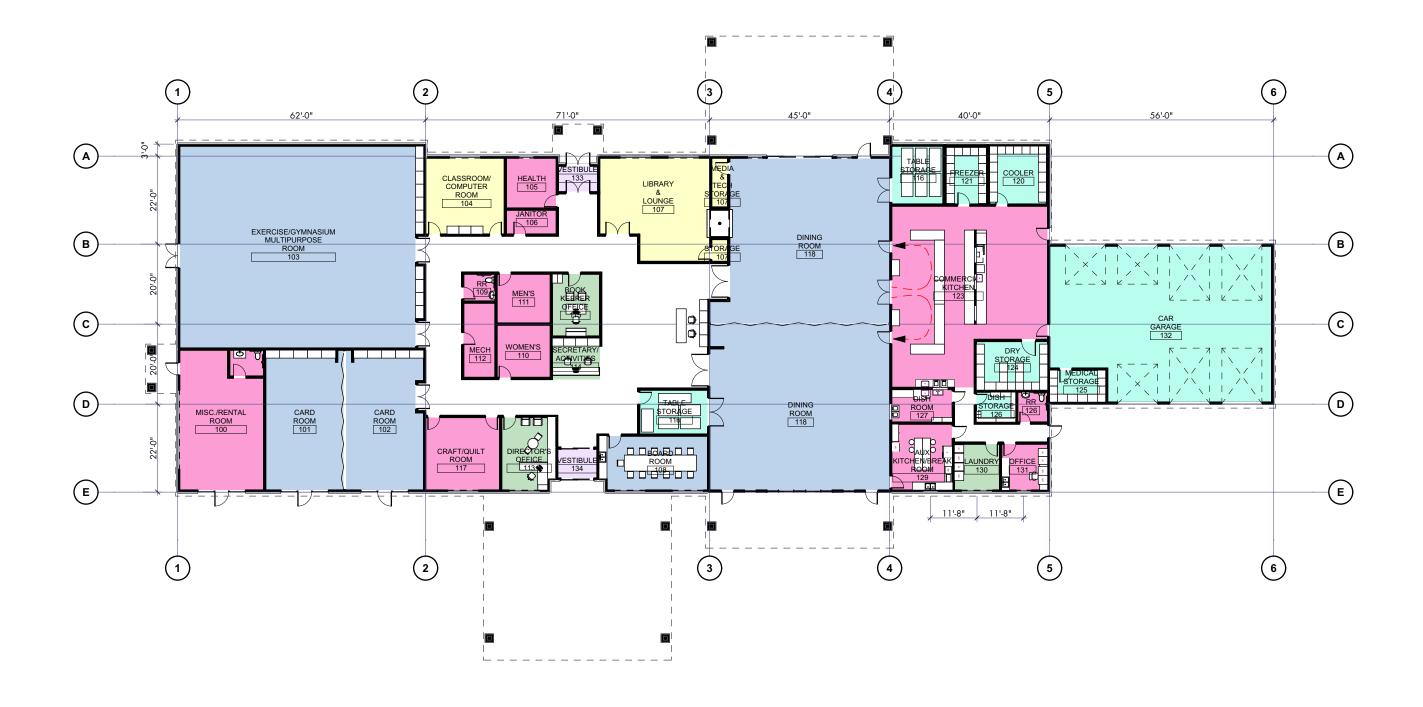

SCALE: 1:720

SD3 - FIRST FLOOR PLAN

3/25/2022

LOWER VALLEY REGIONAL HUMAN SERVICES FACILITY - 21032 NEW PHASED DEVELOPMENT

305 1st STREET, IDAHO FALLS,ID 83401 PH: 208.757.5700 https://www.resinarchitecture.com/