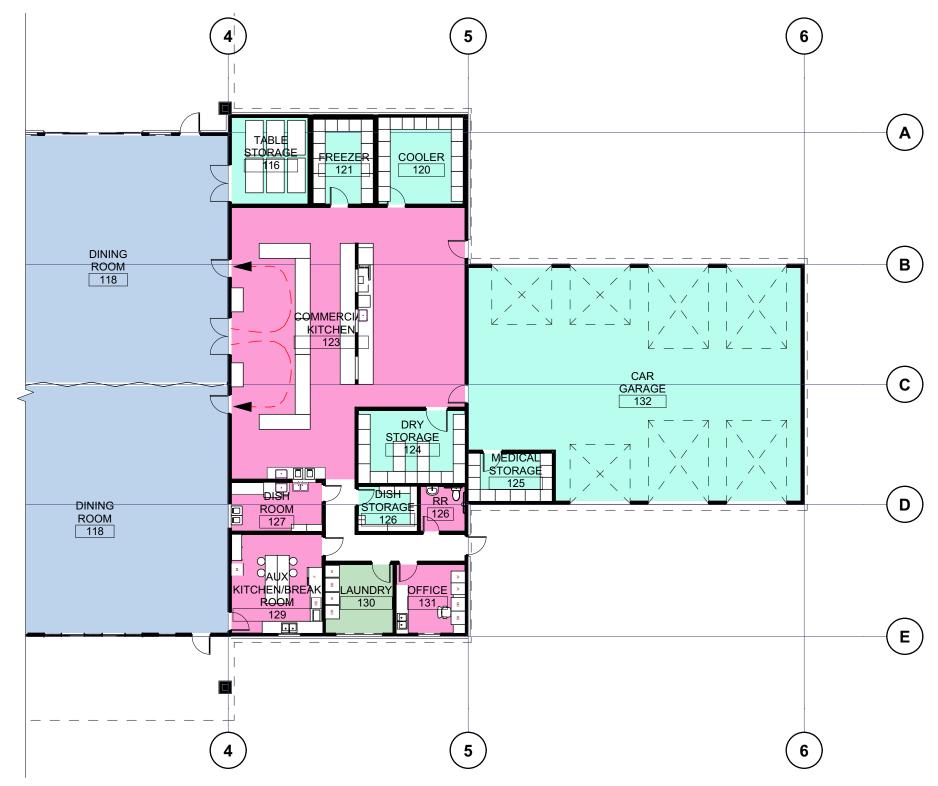

CONTINUED ON PREVIOUS SHEET

SD13 - ENLARGED PLAN EAST

3/25/2022

LOWER VALLEY REGIONAL HUMAN SERVICES FACILITY - 21032 NEW PHASED DEVELOPMENT

305 1st STREET, IDAHO FALLS,ID 83401 PH: 208.757.5700 https://www.resinarchitecture.com/