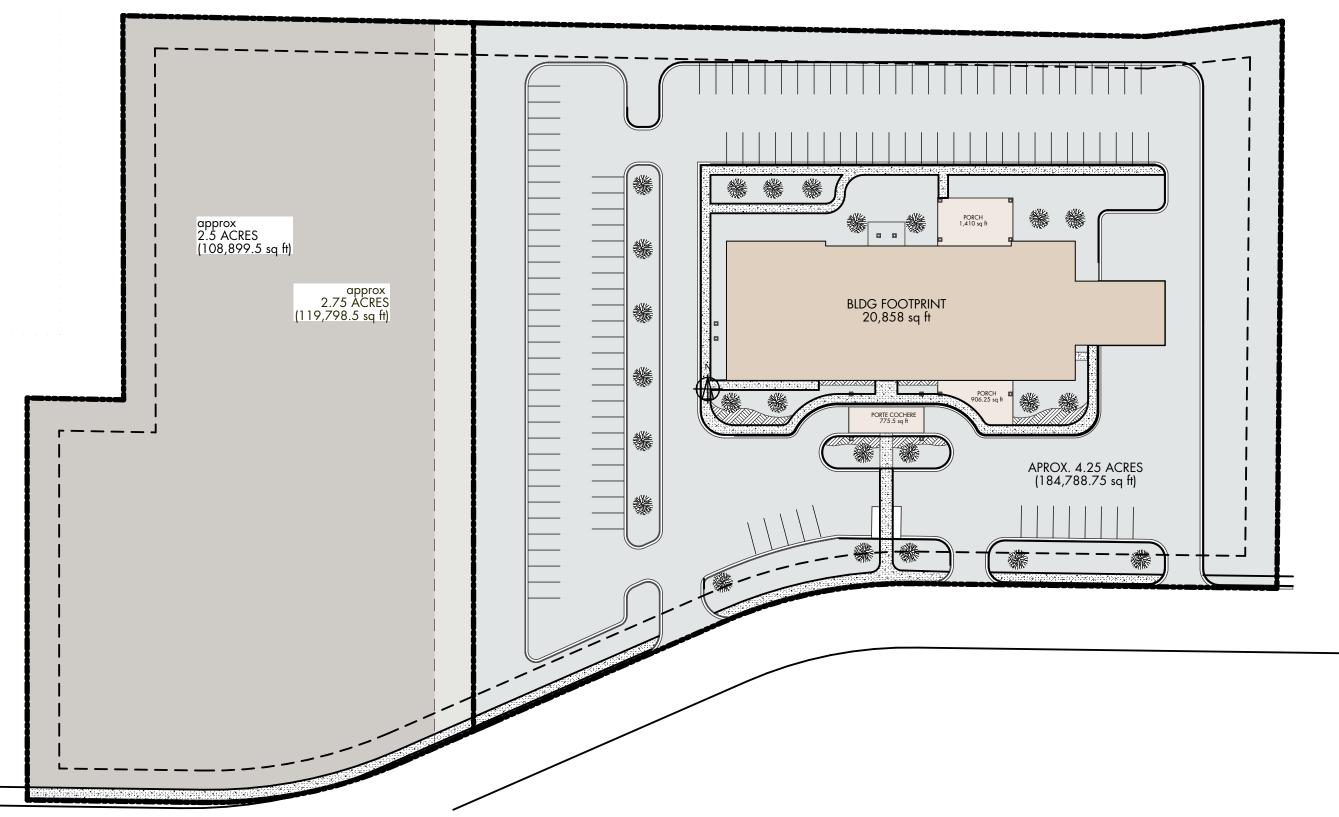

SD1 - COVER SHEET

RESIN

305 1st STREET, IDAHO FALLS,ID 83401 PH: 208.757.5700 https://www.resinarchitecture.com/ SD2 - ARCHITECTURAL SITE PLAN

3/25/2022

LOWER VALLEY REGIONAL HUMAN SERVICES FACILITY - 21032 NEW PHASED DEVELOPMENT