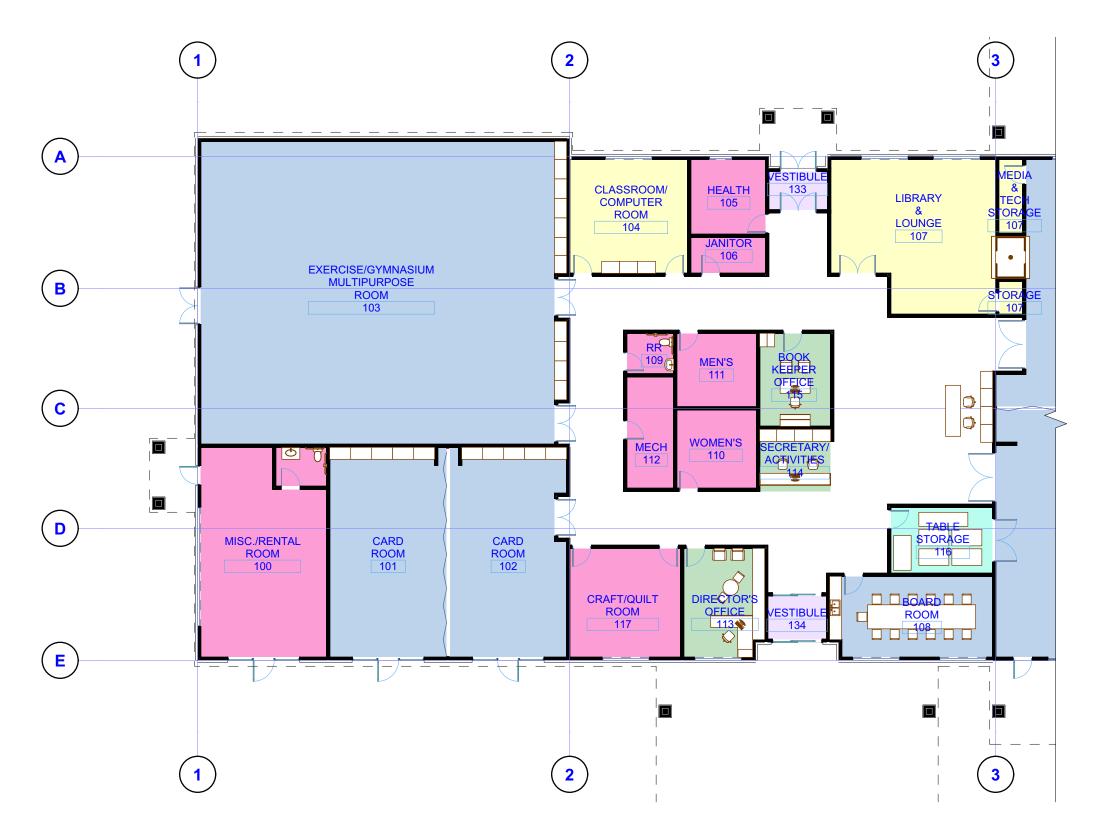

CONTINUED ON NEXT SHEET

SD12 - ENLARGED PLAN WEST

3/25/2022

LOWER VALLEY REGIONAL HUMAN SERVICES FACILITY - 21032 NEW PHASED DEVELOPMENT

305 1st STREET, IDAHO FALLS,ID 83401 PH: 208.757.5700 https://www.resinarchitecture.com/

CONTINUED ON PREVIOUS SHEET

SD13 - ENLARGED PLAN EAST

3/25/2022

LOWER VALLEY REGIONAL HUMAN SERVICES FACILITY - 21032 NEW PHASED DEVELOPMENT

305 1st STREET, IDAHO FALLS,ID 83401 PH: 208.757.5700 https://www.resinarchitecture.com/